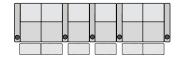

## STRAIGHT ROWS

Row of 2 65 75 x 37 5 x 51 5

Row of 3 95 5 x 37 5 x 51 5

Row of 4 125.25 x 37.5 x 51.5

Row of 4 Center Loveseat 119 x 37.5 x 51.5

Row of 5 155 x 37.5 x 51.5

Row of 2 Loveseat 59.5 x 37.5 x 51.5