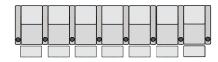

Row of 7 Dual Loveseat Middle Sofa 189.5 x 37.5 x 51.5

Row of 7 Dual Loveseat 202 x 37.5 x 51.5

Row of 7 214.5 x 37.5 x 51.5