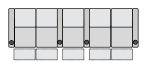

Row of 3 Sofa 83 x 37.5 x 51.5

Row of 4 Dual Loveseats 112.75 x 37.5 x 51.5

Row of 5 Dual Loveseats 142.5 x 37.5 x 51.5

Row of 6 Tripple Loveseat 166 x 37.5 x 51.5

Row of 6 184.75 x 37.5 x 51.5

Row of 6 Dual Loveseats 172.25 x 35 x 51.25