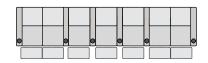

Row of 3 Sofa 83 x 37.5 x 51.5

Row of 4 Dual Loveseats 112.75 x 37.5 x 51.5

Row of 5 Dual Loveseats 142.5 x 37.5 x 51.5

Row of 6 Tripple Loveseat 166 x 37.5 x 51.5

Row of 6 184.75 x 37.5 x 51.5

Row of 6 Dual Loveseats 172.25 x 35 x 51.25