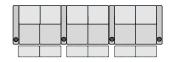

Row of 3 Sofa 83 x 37.5 x 51.5

Row of 4 Dual Loveseats 112.75 x 37.5 x 51.5

Row of 5 Dual Loveseats 142.5 x 37.5 x 51.5

Row of 6 Tripple Loveseat 166 x 37.5 x 51.5

Row of 6 184.75 x 37.5 x 51.5

Row of 6 Dual Loveseats 172.25 x 35 x 51.25