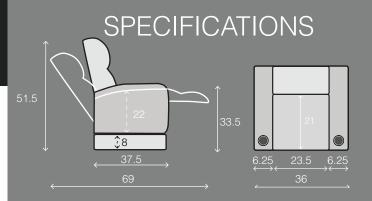

## OCTANE FLEX HR SERIES

## with Built-On Risers

36 x 37.5 x 51.5

**Right Arm** 29.75 x 37.5 x 51.5

**Left Arm** 29.75 x 37.5 x 51.5

Armless 23.5 x 37.5 x 51.5