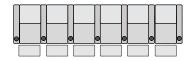

Row of 7 Dual Loveseat Middle Sofa 189.5 x 37.5 x 51.5

Row of 7 Dual Loveseat 202 x 37.5 x 51.5

Row of 7 214.5 x 37.5 x 51.5