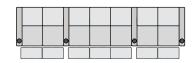

## STRAIGHT ROWS

Row of 2 65 75 x 37 5 x 51 5

Row of 3 95 5 x 37 5 x 51 5

Row of 4 125.25 x 37.5 x 51.5

Row of 4 Center Loveseat 119 x 37.5 x 51.5

Row of 5 155 x 37.5 x 51.5

Row of 2 Loveseat 59.5 x 37.5 x 51.5