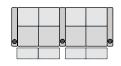

## STRAIGHT ROWS

Row of 2 65 75 x 37 5 x 51 5

Row of 3 95 5 x 37 5 x 51 5

Row of 4 125.25 x 37.5 x 51.5

Row of 4 Center Loveseat 119 x 37.5 x 51.5

Row of 5 155 x 37.5 x 51.5

Row of 2 Loveseat 59.5 x 37.5 x 51.5