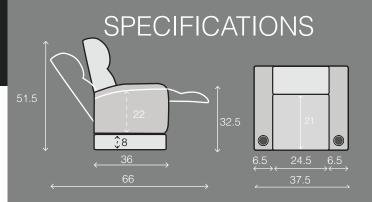

## **OCTANE** TURBO XL700 SERIES

## with Built-On Risers

Two Arm 37.5 x 36 x 51.5

Right Arm 31 x 36 x 51.5

**Left Arm** 37.5 x 36 x 51.5

Armless

34.5 x 36 x 51.5