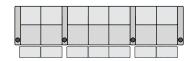

## STRAIGHT ROWS

Row of 2 68.5 x 36 x 51.5

Row of 3 99.5 x 36 x 51.5

Row of 4 130.5 x 36 x 51.5

Row of 4 Center Loveseat

Row of 5 161.5 x 36 x 51.5

Row of 2 Loveseat 62 x 36 x 51.5

Row of 3 Sofa 86.5 x 36 x 51.5