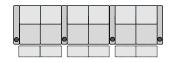

Row of 4 Dual Loveseats 117.5 x 36 x 51.5

Row of 5 Dual Loveseats 148.5 x 36 x 51.5

Row of 6 Tripple Loveseat  $173 \times 36 \times 51.5$ 

Row of 6 192.5 x 36 x 51.5

Row of 6 Dual Loveseats 179.5 x 36 x 51.5