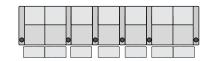

Row of 4 Dual Loveseats 117.5 x 36 x 51.5

Row of 5 Dual Loveseats 148.5 x 36 x 51.5

Row of 6 Tripple Loveseat  $173 \times 36 \times 51.5$ 

Row of 6 192.5 x 36 x 51.5

Row of 6 Dual Loveseats 179.5 x 36 x 51.5