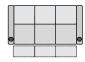

## STRAIGHT ROWS

Row of 2 68.5 x 36 x 51.5

Row of 3 99.5 x 36 x 51.5

Row of 4 130.5 x 36 x 51.5

Row of 4 Center Loveseat

Row of 5 161.5 x 36 x 51.5

Row of 2 Loveseat 62 x 36 x 51.5

Row of 3 Sofa 86.5 x 36 x 51.5