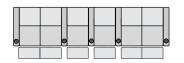

Row of 4 Dual Loveseats 117.5 x 36 x 51.5

Row of 5 Dual Loveseats 148.5 x 36 x 51.5

Row of 6 Tripple Loveseat  $173 \times 36 \times 51.5$ 

Row of 6 192.5 x 36 x 51.5

Row of 6 Dual Loveseats 179.5 x 36 x 51.5