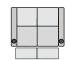

## STRAIGHT ROWS

Row of 2 68.5 x 36 x 51.5

Row of 3 99.5 x 36 x 51.5

Row of 4 130.5 x 36 x 51.5

Row of 4 Center Loveseat

Row of 5 161.5 x 36 x 51.5

Row of 2 Loveseat 62 x 36 x 51.5

Row of 3 Sofa 86.5 x 36 x 51.5