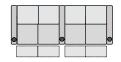

## STRAIGHT ROWS

Row of 2 68.5 x 36 x 51.5

Row of 3 99.5 x 36 x 51.5

Row of 4 130.5 x 36 x 51.5

Row of 4 Center Loveseat

Row of 5 161.5 x 36 x 51.5

Row of 2 Loveseat 62 x 36 x 51.5

Row of 3 Sofa 86.5 x 36 x 51.5