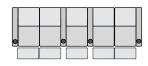

Row of 4 Dual Loveseats 117.5 x 36 x 51.5

Row of 5 Dual Loveseats 148.5 x 36 x 51.5

Row of 6 Tripple Loveseat  $173 \times 36 \times 51.5$ 

Row of 6 192.5 x 36 x 51.5

Row of 6 Dual Loveseats 179.5 x 36 x 51.5