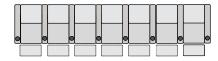

Row of 7 Dual Loveseat Middle Sofa 217.5 x 36 x 51.5

Row of 7 Dual Loveseat 230.5 x 36 x 51.5

Row of 7 223.5 x 36 x 51.5