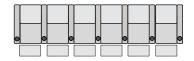

Row of 7 Dual Loveseat Middle Sofa 217.5 x 36 x 51.5

Row of 7 Dual Loveseat 230.5 x 36 x 51.5

Row of 7 223.5 x 36 x 51.5