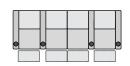

Row of 4 Dual Loveseats 117.5 x 36 x 51.5

Row of 5 Dual Loveseats 148.5 x 36 x 51.5

Row of 6 Tripple Loveseat  $173 \times 36 \times 51.5$ 

Row of 6 192.5 x 36 x 51.5

Row of 6 Dual Loveseats 179.5 x 36 x 51.5