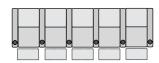

Row of 7 Dual Loveseat Middle Sofa 217.5 x 36 x 51.5

Row of 7 Dual Loveseat 230.5 x 36 x 51.5

Row of 7 223.5 x 36 x 51.5